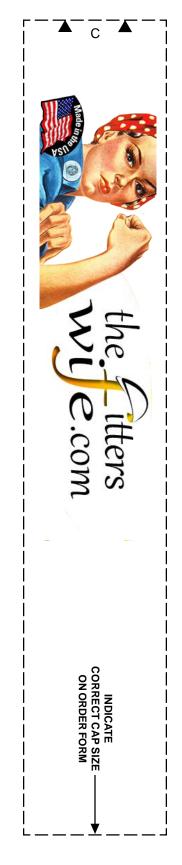

## How To Determine Your Cap Size

Print this form at 100% and carefully cut out the three pieces along the dotted lines. Tape the end of B to Line B so the arrows match. Tape the end of C to Line C so the arrows match. Once you have assembled the cap tape, measure your cap size.