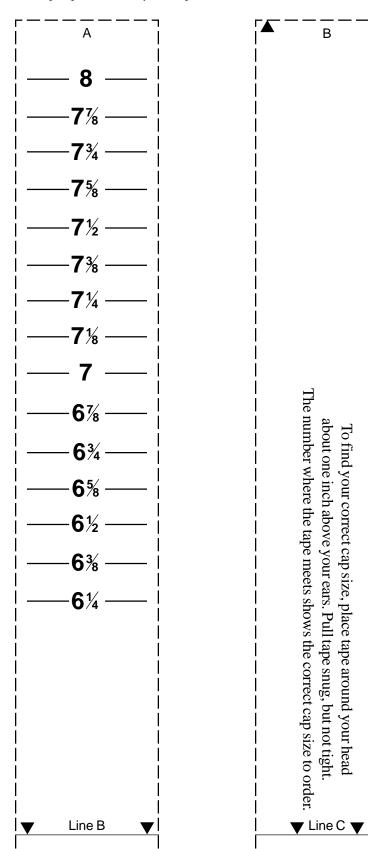

To confirm that the page printed correctly, fold the paper in half before cutting. The 6 7/8" mark should be positioned approximately 1/16" below the fold line.

## How To Determine Your Cap Size

Print this form at 100% and carefully cut out the three pieces along the dotted lines. Tape the end of B to Line B so the arrows match. Tape the end of C to Line C so the arrows match. Once you have assembled the cap tape, measure your cap size.