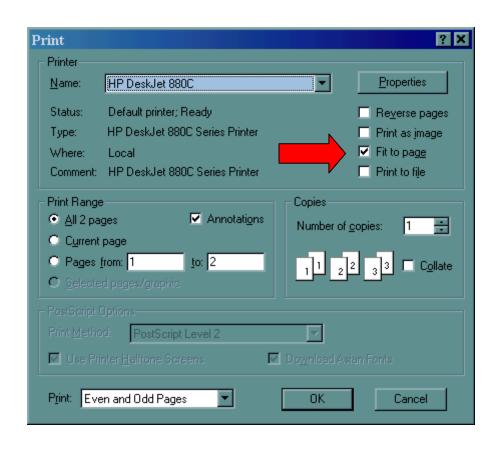

## PLEASE READ THIS BEFORE PRINTING THE CAP TAPE

- 1. Click the print icon within this program (Adobe Acrobat Reader Toolbar).
- 2. Deselect the "Fit to page" box so that it is blank.
- 3. Print Tape and follow instructions.